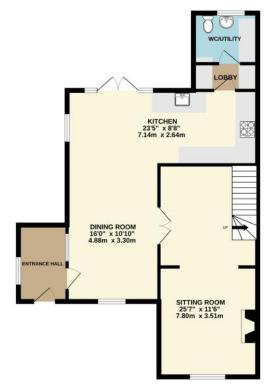

#### DESCRIPTION

A beautifully presented and extended character three bedroom home set along an established rural lane backing directly onto adjoining paddocks.

Accommodation on the ground floor briefly comprises a superb open plan kitchen/dining/family room, sitting room with feature open fire, separate utility room and cloakroom.

On the first floor there are three double bedrooms and a bathroom. Additional benefits include parking for numerous vehicles, a large workshop, an attractive garden with raised beds and a patio area with stunning views over adjoining paddocks to the rear.

#### 2 Gregory Lane Durley SO32 2BS

GROUND FLOOR

WORKSHOP 21'3" x 9'6" 6.47m x 2.90m

Address:

2 Gregory 'wkh

1ST FLOOR