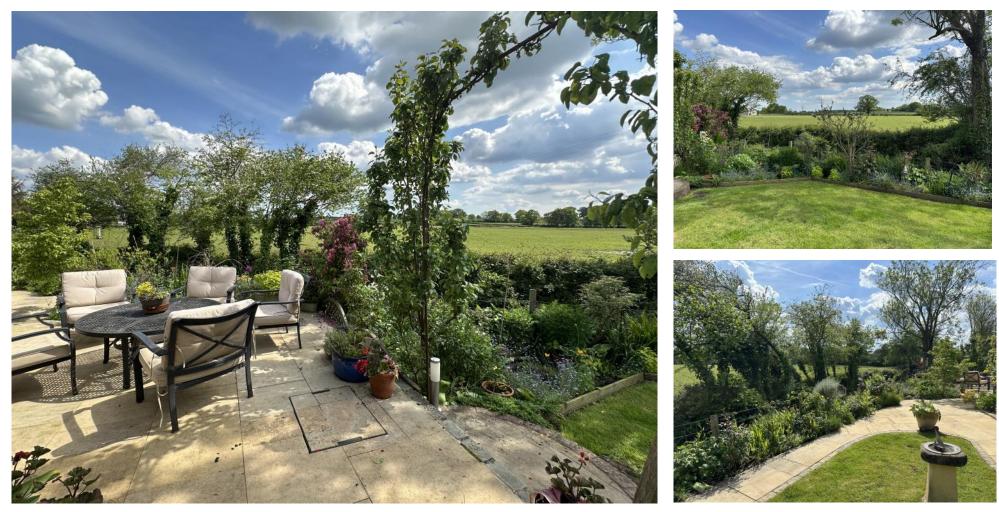

#### DESCRIPTION

A beautifully presented and extended character three bedroom home set along an established rural lane backing directly onto adjoining paddocks.

Accommodation on the ground floor briefly comprises a superb open plan kitchen/dining/family room, sitting room with feature open fire, separate utility room and cloakroom.

On the first floor there are three double bedrooms and a bathroom. Additional benefits include parking for numerous vehicles, a large workshop, an attractive garden with raised beds and a patio area with stunning views over adjoining paddocks to the rear.