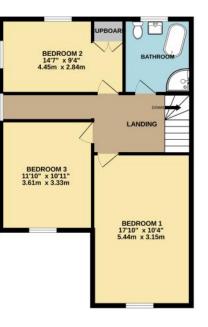

On the first floor there are three double bedrooms and a bathroom. Additional benefits include parking for numerous vehicles, a large workshop, an attractive garden with raised beds and a patio area with stunning views over adjoining paddocks to the rear.

#### 2 Gregory Lane Durley SO32 2BS

GROUND FLOOR

WORKSHOP 21'3" x 9'6" 6.47m x 2.90m

Address:

2 Gregory 'wkh

1ST FLOOR