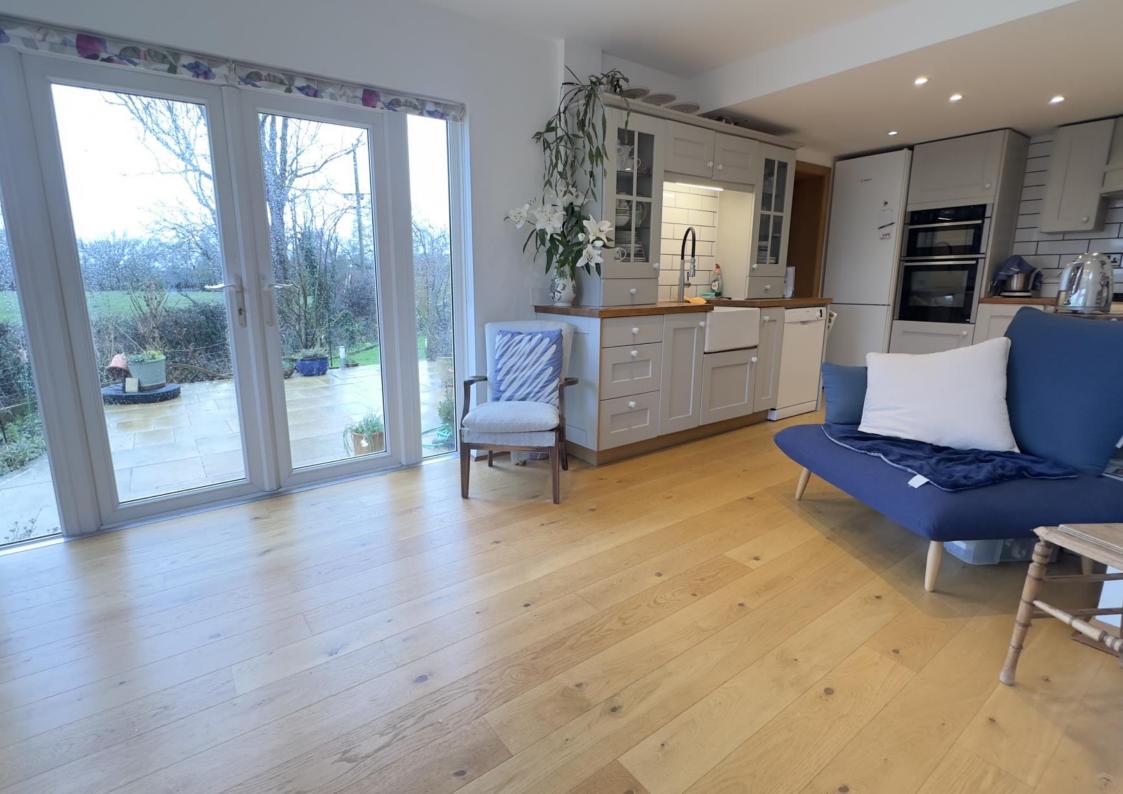

#### DESCRIPTION

A beautifully presented and extended character three bedroom home set along an established rural lane backing directly onto adjoining paddocks.

Accommodation on the ground floor briefly comprises a superb open plan kitchen/dining/family room, sitting room with feature open fire, separate utility room and cloakroom.